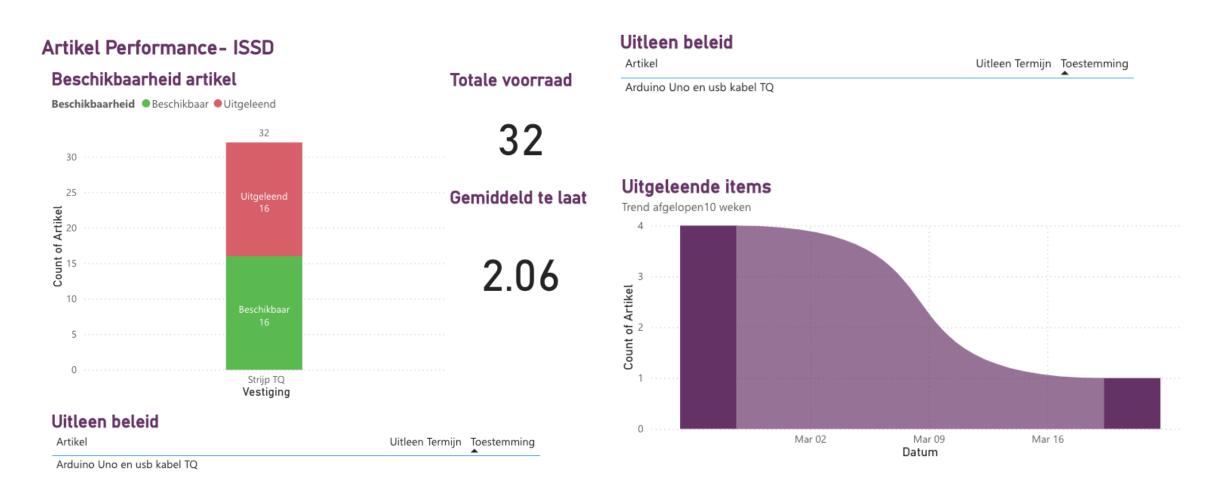

## DASHBOARDS PROTOTYPE

Allows users to **visualize insights** on:

- General Statistics
- Trends & Historical Analysis
- Popular & Inactive Items
- Customer Behavior and
- Problem Areas