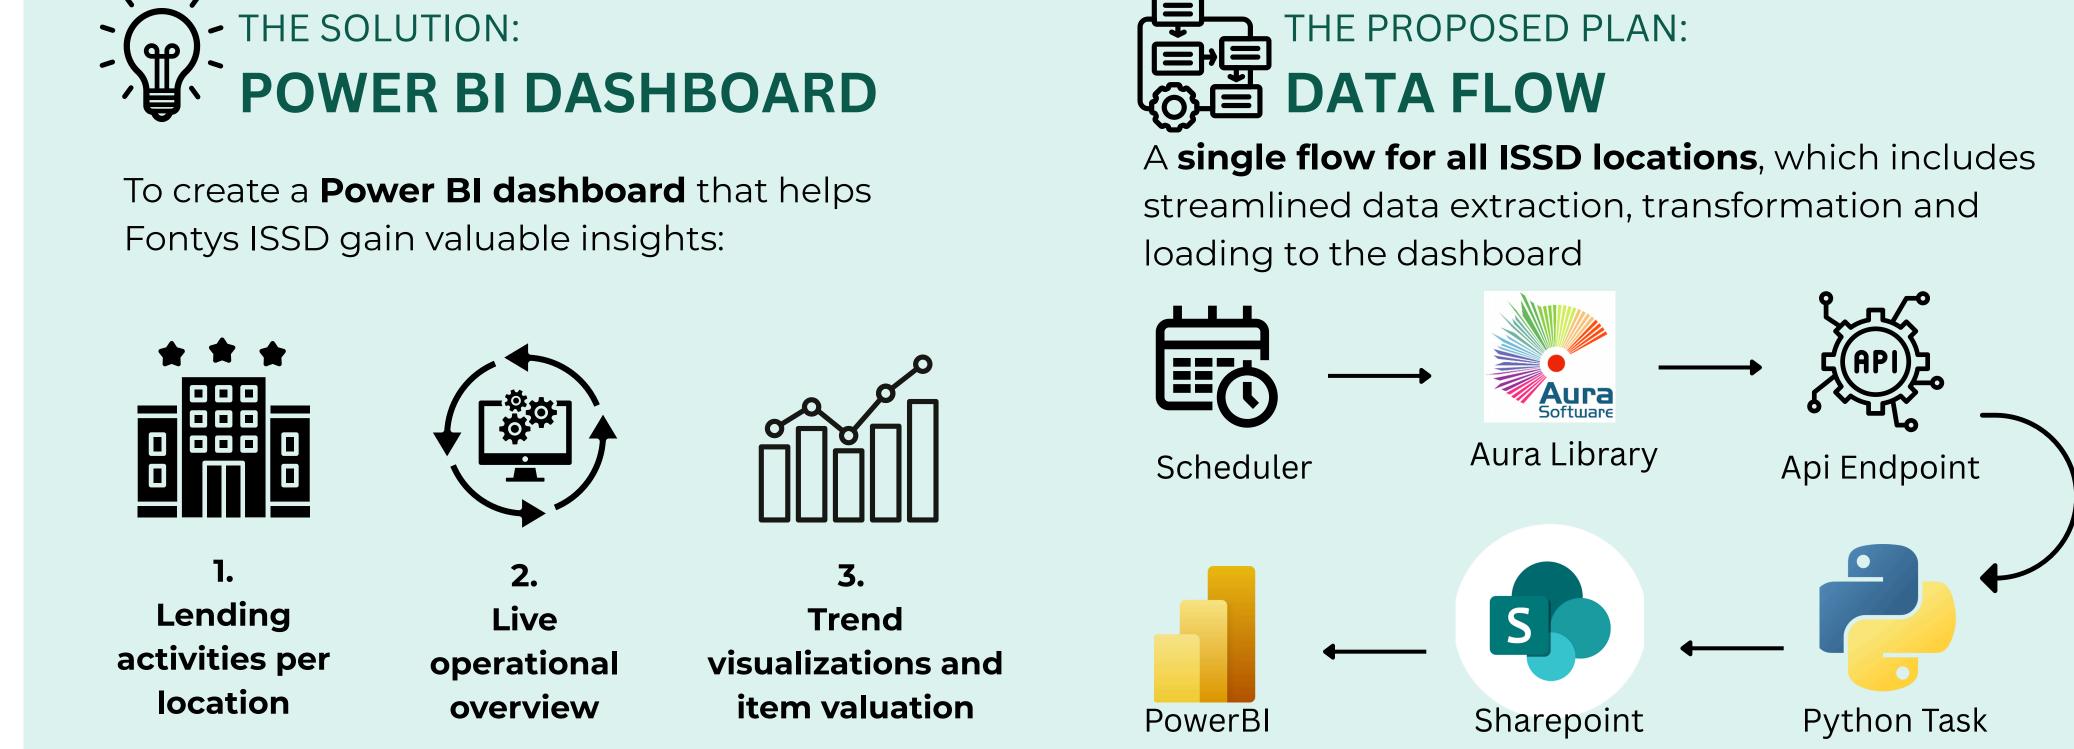

## **AURA LIBRARY**

**The Aura library** is being used to keep track of all the items lent, in stock, and available. This system lacks:

- No clear feedback of ongoing activities
- No borrowing behavior insights.
- No daily or live operational overview.
- No separation in data **according to the location**.
- No trend analysis or forecasting.

Deliver actionable insights from the Aura Library data to improve efficiency and decision-making throughout all locations of the ISSD.

PROJECT DEVELOPMENT:

## DASHBOARDS PROTOTYPE

Allows users to **visualize insights** on:

- General Statistics
- Trends & Historical Analysis
- Popular & Inactive Items
- Customer Behavior and
- Problem Areas