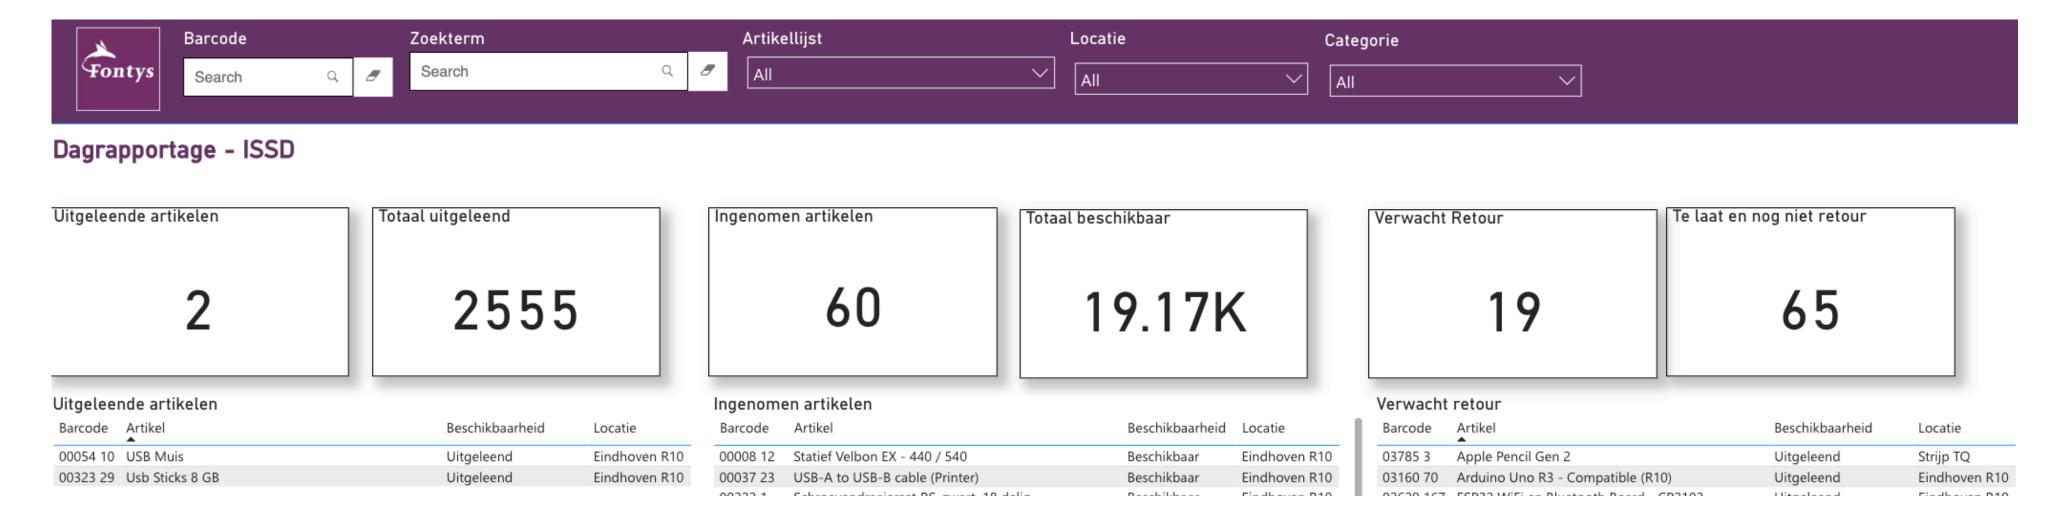

## DASHBOARDS PROTOTYPE

Allows users to **visualize insights** on:

- General Statistics
- Trends & Historical Analysis
- Popular & Inactive Items
- Customer Behavior and
- Problem Areas